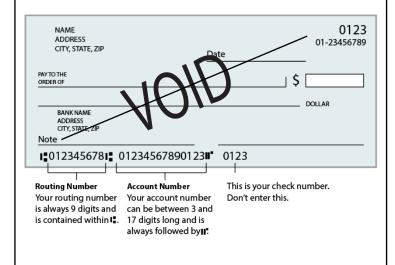

#### Payment Option 1:

Electronic Checking (Please provide your banking Check information):

Your Routing Number

Your Account Number

Please include a copy of a voided check for verification purposes: